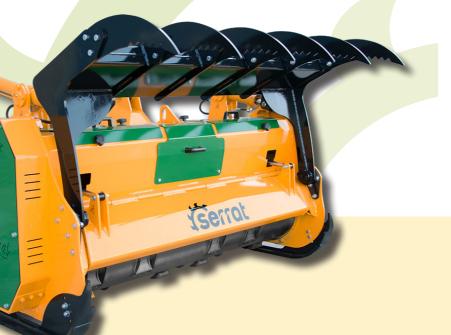

Heavy duty forestry mulcher for tractors between 150 and 230 HP. Suitable for the cleaning of brushwood, which favors the growth of trees, the reclamation of land, the maintenance and restoration of banks, the maintenance of areas under power lines,

forestry roads, fire blocking lines, etc. Rotor of forest conception with swinging hammers of trapezoidal shape or fixed tooth carbide. The gearbox is put off with regard to the rotor to reduce the angulation of the transmission. It incorporates rotor POLSER + of 550 mm of diameter. Hooking fixed.

## **CHARACTERISTICS**

- ► Steel-plate chassis, thickness 10 mm.
- ▶ Rotor POLSER + of Ø 550 mm.
- ► Gearbox with freewheel included.
- ► 2 x 3 XPC side belt transmission.
- ► Swinging 360° forged forestry hammers SERRAT or fixed tooth with tip in tungsten or blades DRR.
- Supports of bearing rotor in steel.
- Oscillating bearings of double row of rollers.
- ► Front protection curtain.
- ▶ PTO 1,000 rpm.
- ► Steel counter hammers.
- Skid shoes.

- Rear hydraulic hood.
- System antiwire in rotor.
- Compact drive cover.
- Hydraulic pushing frame.
- Reinforced teeth of the pushing frame.
- Model built under EC Normative.
- Safety indicators visible to personnel.