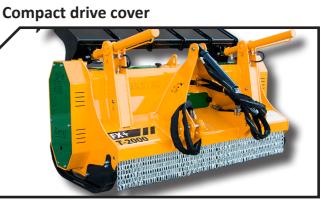

- Rear hydraulic hood.
- System antiwire in rotor.
- Compact drive cover.
- Hydraulic pushing frame.
- Reinforced teeth of the pushing frame.
- Model built under EC Normative.
- Safety indicators visible to personnel.