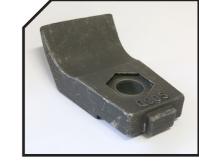

## **CHARACTERISTICS**

- ► Steel-plate chassis, thickness 10 mm.
- ▶ Rotor POLSER + of Ø 550 mm.
- ► Gearbox with freewheel included.
- ► 2 x 3 XPC side belt transmission.
- ► Swinging 360° forged forestry hammers SERRAT or fixed tooth with tip in tungsten or blades DRR.
- Supports of bearing rotor in steel.
- Oscillating bearings of double row of rollers.
- ► Front protection curtain.
- ▶ PTO 1,000 rpm.
- ► Steel counter hammers.
- Skid shoes.

**FIXE TOP System** 

**Blades DRR** 

| MODEL  |      | KW-HP                  | •  |    | 0  | KG   | N°BELTS<br>TYPE | A<br>mm-in | B<br>mm-in | C<br>mm-in |      |
|--------|------|------------------------|----|----|----|------|-----------------|------------|------------|------------|------|
| T-2000 | 2000 | 112 - 150<br>172 - 230 | 16 | 50 | 26 | 1990 | 2 x 3 XPC       | 2345-92″   | 1840-72″   | 1380-54″   | 1000 |
| T-2300 | 2300 | 119 - 160<br>172 - 230 | 20 | 58 | 29 | 2200 | 2 x 3 XPC       | 2645-104″  | 1840-72″   | 1380-54″   | 1000 |
| T-2500 | 2500 | 134 - 180<br>172 - 230 | 20 | 62 | 31 | 2290 | 2 x 3 XPC       | 2845-112″  | 1840-72″   | 1380-54″   | 1000 |