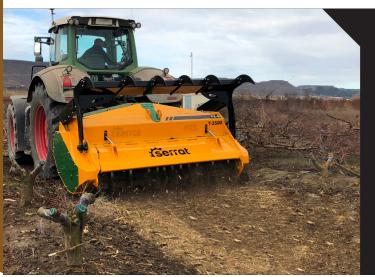

## Heavy duty forestry mulcher for tractors between 200 and 350 HP.

Equipped with swinging hammers for the cleaning of brushwood, which favors the growth of trees, the reclamation of land, the maintenance and restoration of banks, the maintenance of areas under power lines, forestry roads, fire blocking lines. Equipped with rotor of fixed tooth with system FIXE TOP, for thick wood and stumps. This mulcher integrates all the necessary options for an optimal forest work.