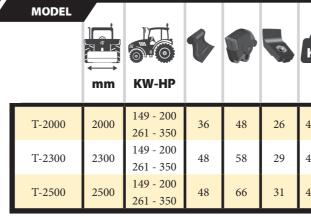

#### **Swinging hammers**

| KG   | N°BELTS<br>TYPE |            |            |            |      |
|------|-----------------|------------|------------|------------|------|
|      |                 | A<br>mm-in | B<br>mm-in | C<br>mm-in |      |
| 4000 | 2 x 5 XPC       | 2500-98″   | 2090-82″   | 1930-76″   | 1000 |
| 4350 | 2 x 5 XPC       | 2800-110″  | 2090-82″   | 1930-76″   | 1000 |
| 4830 | 2 x 5 XPC       | 3000-118″  | 2090-82″   | 1930-76″   | 1000 |