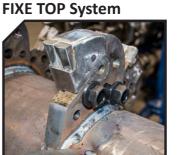

## Heavy duty forestry mulcher for tractors between 200 and 350 HP.

Equipped with swinging hammers for the cleaning of brushwood, which favors the growth of trees, the reclamation of land, the maintenance and restoration of banks, the maintenance of areas under power lines, forestry roads, fire blocking lines. Equipped with rotor of fixed tooth with system FIXE TOP, for thick wood and stumps. This mulcher integrates all the necessary options for an optimal forest work.