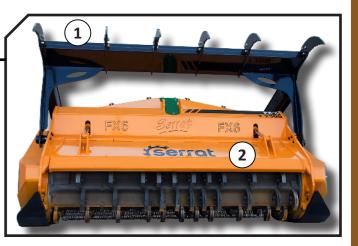

1. Pushing frame 2. Rear hydraulic hood

Transmission by cardan to side belts **RAIL BOX System (optional) with** freewheel included System antiwire in rotor

Third hydraulic point

Torque converter

Hidrahelp