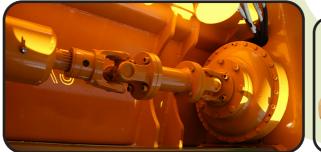

1. Pushing frame 2. Rear hydraulic hood

Transmission by cardan to side belts **RAIL BOX System (optional) with** freewheel included System antiwire in rotor

Third hydraulic point

Torque converter

Hidrahelp