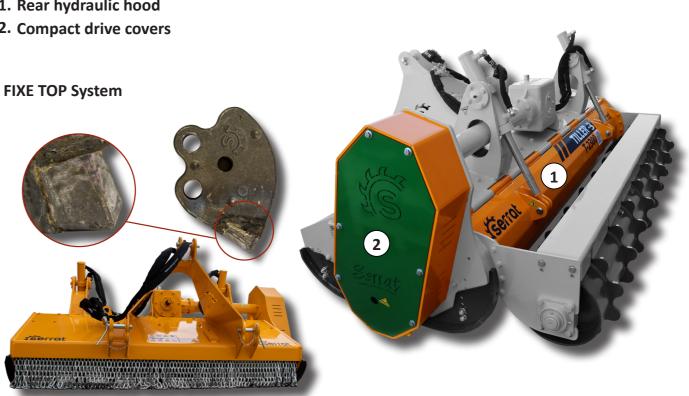

- 1. Rear hydraulic hood
- 2. Compact drive covers

## **CHARACTERISTICS**

- ▶ Steel-plate chassis, thickness 8 mm.
- ▶ Rotor FIXE TOP of Ø 470 mm.
- ► Gearbox SERRAT for 80 HP.
- ► 4 XPC belt transmission.
- ► Supports of bearing rotor in steel.
- ► Oscillating bearings of double row of rollers. ► Soil preparation machine up to a depth of
- ▶ PTO 540 rpm.

Soil

- ▶ Rear hydraulic hood.
- ▶ Protection chains.

- Chassis internal reinforcements, thickness 10 mm.
- System antiwire in rotor.
- ► Compact drive cover.
- Rear roller into the hood.
- 150 mm.
- Model built under EC Normative.
- Safety indicators visible to personnel.