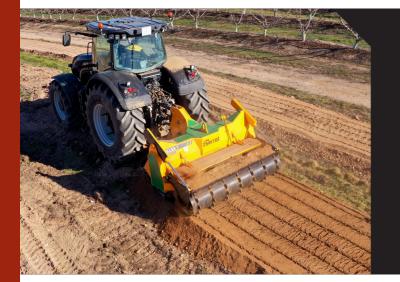

Soil preparation machine up to a depth of 400 mm, for tractors between 300 - 500 HP. Transforms forest land, with stumps and rocks, in land for cultivation avoiding accidents in later processes.

## **CHARACTERISTICS**

- ► Steel-plate chassis, thickness 12 mm.
- ▶ Rotor FIXE TOP of Ø 700 mm.
- ► Centralized greasing.
- ► Gearbox SERRAT for 500 HP with Synkrodos-600.
- ▶ Double synchronous belt transmission.
- ▶ Supports of bearing rotor in steel.
- ► Oscillating bearings of double row of rollers.
- ▶ PTO 1,000 rpm.
- ► Rear hydraulic hood.
- ► Front hydraulic hood anti projections.
- ► Chassis internal reinforcements, thickness 12 mm.
- ► Anvil interchangeable.
- ► System antiwire in rotor.
- ► Compact drive cover.

- ► Hydraulic levelling roller.
- ► Soil preparation machine up to a depth of 400 mm.
- ▶ Model built under EC Normative.
- ► Safety indicators visible to personnel.

- 1. Rear hydraulic hood
- 2. Compact drive cover
- 3. Hydraulic levelling roller