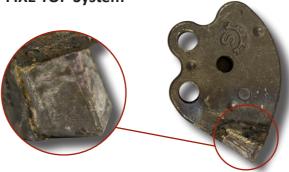

## **CHARACTERISTICS**

- ► Steel-plate chassis, thickness 12 mm.
- ▶ Rotor FIXE TOP of Ø 700 mm.
- ► Centralized greasing.
- ► Gearbox SERRAT for 500 HP with Synkrodos-600.
- ▶ Double synchronous belt transmission.
- ▶ Supports of bearing rotor in steel.
- ► Oscillating bearings of double row of rollers.
- ▶ PTO 1,000 rpm.
- ► Rear hydraulic hood.
- ► Front hydraulic hood anti projections.
- ► Chassis internal reinforcements, thickness 12 mm.
- ► Anvil interchangeable.
- ► System antiwire in rotor.
- ► Compact drive cover.