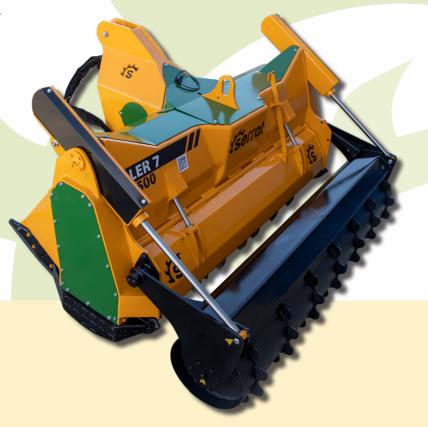

## **CHARACTERISTICS**

- ► Steel-plate chassis, thickness 12 mm.
- ▶ Rotor FIXE TOP of Ø 700 mm.
- ► Centralized greasing.
- ► Gearbox SERRAT for 500 HP with Synkrodos-600.
- ▶ Double synchronous belt transmission.
- ▶ Supports of bearing rotor in steel.
- ► Oscillating bearings of double row of rollers.
- ▶ PTO 1,000 rpm.
- ► Rear hydraulic hood.
- ► Front hydraulic hood anti projections.
- ► Chassis internal reinforcements, thickness 12 mm.
- ► Anvil interchangeable.
- ► System antiwire in rotor.
- ► Compact drive cover.

- ► Hydraulic levelling roller.
- ► Soil preparation machine up to a depth of 400 mm.
- ▶ Model built under EC Normative.
- ► Safety indicators visible to personnel.

- 1. Rear hydraulic hood
- 2. Compact drive cover
- 3. Hydraulic levelling roller