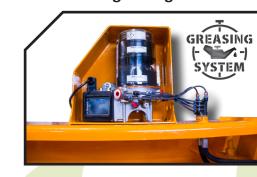

**Centralized greasing** 

\*For working in depth it is recommended that the tractor has a Creeper or Vario.

| MODEL  | mm   | ₩-HP                   |    | КG   | N° BELTS<br>TYPE | A<br>mm-in | B<br>mm-in | C<br>mm-in |      |
|--------|------|------------------------|----|------|------------------|------------|------------|------------|------|
| T-2500 | 2500 | 224 - 300<br>373 - 500 | 56 | 5000 | 2<br>Synchronous | 2890-114"  | 2400-94"   | 1955-77"   | 1000 |
| T-3000 | 3000 | 224 - 300<br>373 - 500 | 68 | 6000 | 2<br>Synchronous | 3390-134"  | 2400-94"   | 1955-77"   | 1000 |