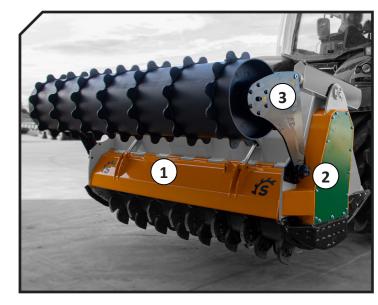

- ► Hydraulic levelling roller.
- ► Soil preparation machine up to a depth of 400 mm.
- ▶ Model built under EC Normative.
- ► Safety indicators visible to personnel.

- 1. Rear hydraulic hood
- 2. Compact drive cover
- 3. Hydraulic levelling roller