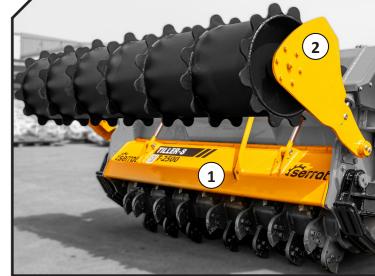

- 1. Rear hydraulic hood
- 2. Hydraulic levelling roller

\*For working in depth it is recommended that the tractor has a Creeper or Vario.

| MODEL  | mm   | € KW-HP                |    | KG   | GEARS | A<br>mm-in | B<br>mm-in | C<br>mm-in |      |
|--------|------|------------------------|----|------|-------|------------|------------|------------|------|
| T-2500 | 2500 | 298 - 400<br>522 - 700 | 56 | 5070 | 2     | 2890-114"  | 2400-94"   | 1850- 73"  | 1000 |
| T-3000 | 3000 | 298 - 400<br>522 - 700 | 68 | 6080 | 2     | 3390-134"  | 2400-94"   | 1850- 73″  | 1000 |