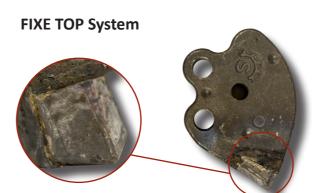

## **CHARACTERISTICS**

- ► Steel-plate chassis, thickness 12 mm.
- ▶ Rotor FIXE TOP of Ø 700 mm.
- ► Gearbox SERRAT for 700 HP with gears.
- ► Speed change with gears (Optional).
- ▶ Supports of bearing rotor in steel.
- ▶ Oscillating bearings of double row of rollers.
- ▶ PTO 1,000 rpm.
- ► Rear hydraulic hood.

- Front hydraulic hood anti projections.
- ► Chassis internal reinforcements, thickness 12 mm.
- ► Interchangeable anvil.
- ► System antiwire in rotor.
- ► Hydraulic levelling roller.
- ► Soil preparation machine up to a depth of 400 mm.
- ▶ Model built under EC Normative.
- ▶ Safety indicators visible to personnel.