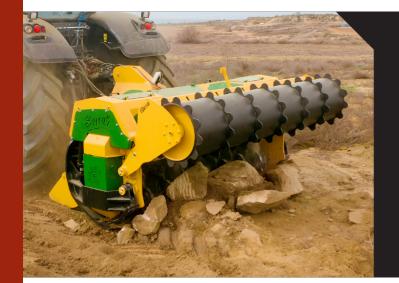

Soil preparation machine up to a depth of 400 mm, for tractors between 400 - 700 HP. Transforms forest land, with stumps and rocks, in land for cultivation avoiding accidents in later processes.

## **CHARACTERISTICS**

- ► Steel-plate chassis, thickness 12 mm.
- ▶ Rotor FIXE TOP of Ø 700 mm.
- ► Gearbox SERRAT for 700 HP with gears.
- ► Speed change with gears (Optional).
- ▶ Supports of bearing rotor in steel.
- ▶ Oscillating bearings of double row of rollers.
- ▶ PTO 1,000 rpm.
- ► Rear hydraulic hood.

- Front hydraulic hood anti projections.
- ► Chassis internal reinforcements, thickness 12 mm.
- ► Interchangeable anvil.
- ► System antiwire in rotor.
- ► Hydraulic levelling roller.
- ► Soil preparation machine up to a depth of 400 mm.
- ▶ Model built under EC Normative.
- ▶ Safety indicators visible to personnel.