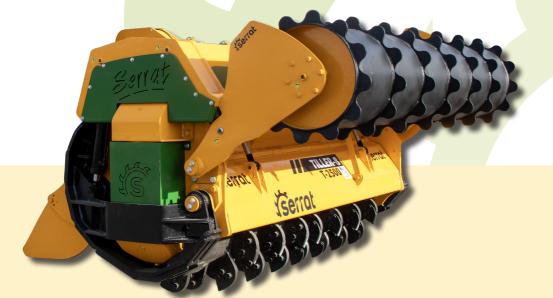

## **CHARACTERISTICS**

- ► Steel-plate chassis, thickness 12 mm.
- ▶ Rotor FIXE TOP of Ø 700 mm.
- ► Gearbox SERRAT for 700 HP with gears.
- ► Speed change with gears (Optional).
- ▶ Supports of bearing rotor in steel.
- ▶ Oscillating bearings of double row of rollers.
- ▶ PTO 1,000 rpm.
- ► Rear hydraulic hood.

- Front hydraulic hood anti projections.
- ► Chassis internal reinforcements, thickness 12 mm.
- ► Interchangeable anvil.
- ► System antiwire in rotor.
- ► Hydraulic levelling roller.
- ► Soil preparation machine up to a depth of 400 mm.
- ▶ Model built under EC Normative.
- ▶ Safety indicators visible to personnel.