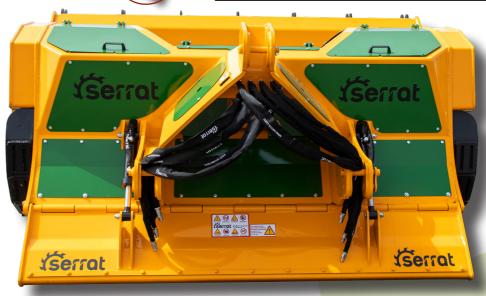

## **CHARACTERISTICS**

- ► Steel-plate chassis, thickness 12 mm.
- ▶ Rotor FIXE TOP of Ø 700 mm.
- ► Gearbox SERRAT for 700 HP with gears.
- ► Speed change with gears (Optional).
- ▶ Supports of bearing rotor in steel.
- ▶ Oscillating bearings of double row of rollers.
- ▶ PTO 1,000 rpm.
- ► Rear hydraulic hood.

- Front hydraulic hood anti projections.
- ► Chassis internal reinforcements, thickness 12 mm.
- ► Interchangeable anvil.
- ► System antiwire in rotor.
- ► Hydraulic levelling roller.
- ► Soil preparation machine up to a depth of 400 mm.
- ▶ Model built under EC Normative.
- ▶ Safety indicators visible to personnel.

- 1. Rear hydraulic hood
- 2. Hydraulic levelling roller

\*For working in depth it is recommended that the tractor has a Creeper or Vario.

| MODEL  | mm   | € KW-HP                |    | KG   | GEARS | A<br>mm-in | B<br>mm-in | C<br>mm-in |      |
|--------|------|------------------------|----|------|-------|------------|------------|------------|------|
| T-2500 | 2500 | 298 - 400<br>522 - 700 | 56 | 5070 | 2     | 2890-114"  | 2400-94"   | 1850- 73"  | 1000 |
| T-3000 | 3000 | 298 - 400<br>522 - 700 | 68 | 6080 | 2     | 3390-134"  | 2400-94"   | 1850- 73″  | 1000 |