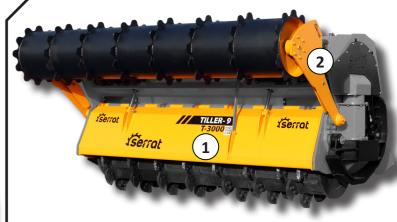

- 1. Rear hydraulic hood
- 2. Hydraulic levelling roller

\*For working in depth it is recommended that the tractor has a Creeper or Vario.

| MODEL  | mm   | 6 6 KW-HP              |    | KG   | GEARS | A<br>mm-in | B<br>mm-in | C<br>mm-in |      |
|--------|------|------------------------|----|------|-------|------------|------------|------------|------|
| T-2500 | 2500 | 298 - 400<br>522 - 700 | 58 | 6450 | 2     | 3040-120"  | 2710-107"  | 1850-73"   | 1000 |
| T-3000 | 3000 | 298 - 400<br>522 - 700 | 70 | 6670 | 2     | 3540-139"  | 2710-107"  | 1850-73"   | 1000 |