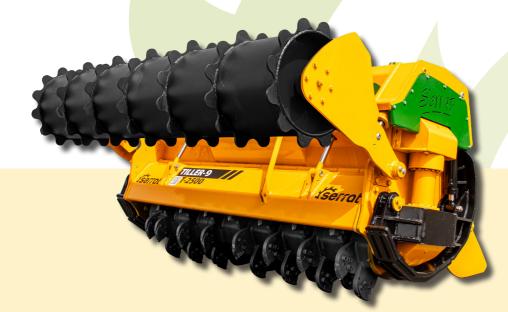

## **CHARACTERISTICS**

- ► Steel-plate chassis, thickness 12 mm.
- ▶ Rotor FIXE TOP of Ø 900 mm.
- ► Gearbox SERRAT for 700 HP with gears.
- ▶ Speed change with gears (Optional).
- ▶ Supports of bearing rotor in steel.
- Oscillating bearings of double row of rollers.
- ▶ PTO 1,000 rpm.
- ► Rear hydraulic hood.
- ► Front hydraulic hood anti projections.

- Chassis internal reinforcements, thickness 12 mm.
- ► Interchangeable anvil.
- ► System antiwire in rotor.
- ► Hydraulic levelling roller.
- ➤ Soil preparation machine up to a depth of 500 mm.
- ▶ Model built under EC Normative.
- ► Safety indicators visible to personnel.