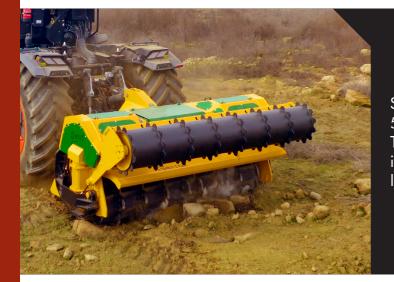

## Serrat

Soil preparation machine up to a depth of 500 mm, for tractors between 400 - 700 HP. Transforms forest land, with stumps and rocks, in land for cultivation avoiding accidents in later processes.

- Chassis internal reinforcements, thickness 12 mm.
- ► Interchangeable anvil.
- ► System antiwire in rotor.
- ► Hydraulic levelling roller.
- ➤ Soil preparation machine up to a depth of 500 mm.
- ▶ Model built under EC Normative.
- ► Safety indicators visible to personnel.