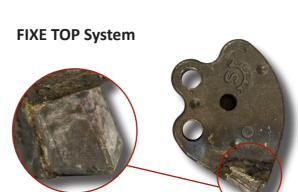

## **CHARACTERISTICS**

- ► Steel-plate chassis, thickness 12 mm.
- ▶ Rotor FIXE TOP of Ø 900 mm.
- ► Gearbox SERRAT for 700 HP with gears.
- ▶ Speed change with gears (Optional).
- ▶ Supports of bearing rotor in steel.
- Oscillating bearings of double row of rollers.
- ▶ PTO 1,000 rpm.
- ► Rear hydraulic hood.
- ► Front hydraulic hood anti projections.

- Chassis internal reinforcements, thickness 12 mm.
- ► Interchangeable anvil.
- ► System antiwire in rotor.
- ► Hydraulic levelling roller.
- ➤ Soil preparation machine up to a depth of 500 mm.
- ▶ Model built under EC Normative.
- ► Safety indicators visible to personnel.