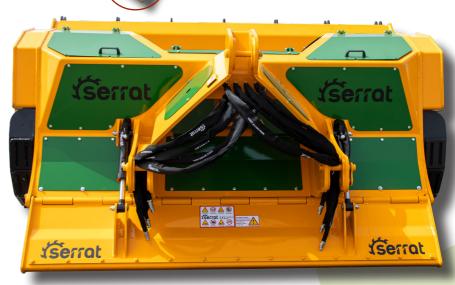

## Serrat

Soil preparation machine up to a depth of 500 mm, for tractors between 400 - 700 HP. Transforms forest land, with stumps and rocks, in land for cultivation avoiding accidents in later processes.

## **CHARACTERISTICS**

- ► Steel-plate chassis, thickness 12 mm.
- ▶ Rotor FIXE TOP of Ø 900 mm.
- ► Gearbox SERRAT for 700 HP with gears.
- ▶ Speed change with gears (Optional).
- ▶ Supports of bearing rotor in steel.
- Oscillating bearings of double row of rollers.
- ▶ PTO 1,000 rpm.
- ► Rear hydraulic hood.
- ► Front hydraulic hood anti projections.

- Chassis internal reinforcements, thickness 12 mm.
- ► Interchangeable anvil.
- ► System antiwire in rotor.
- ► Hydraulic levelling roller.
- ➤ Soil preparation machine up to a depth of 500 mm.
- ▶ Model built under EC Normative.
- ► Safety indicators visible to personnel.

- 1. Rear hydraulic hood
- 2. Hydraulic levelling roller

\*For working in depth it is recommended that the tractor has a Creeper or Vario.

| MODEL  | mm   | 6 6 KW-HP              |    | KG   | GEARS | A<br>mm-in | B<br>mm-in | C<br>mm-in |      |
|--------|------|------------------------|----|------|-------|------------|------------|------------|------|
| T-2500 | 2500 | 298 - 400<br>522 - 700 | 58 | 6450 | 2     | 3040-120"  | 2710-107"  | 1850-73"   | 1000 |
| T-3000 | 3000 | 298 - 400<br>522 - 700 | 70 | 6670 | 2     | 3540-139"  | 2710-107"  | 1850-73"   | 1000 |