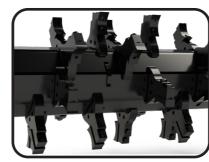

## Rotor with forged hammers

| G  | N° BELTS<br>TYPE | B A A      |            |            | .0.                  |
|----|------------------|------------|------------|------------|----------------------|
|    |                  | A<br>mm-in | B<br>mm-in | C<br>mm-in | RPM<br>Rotor<br>max. |
| 50 | 3 XPB            | 995-40″    | 880-35″    | 705-28″    | 2500                 |
| 90 | 3 XPB            | 1195-48″   | 880-35″    | 705-28″    | 2500                 |
| 40 | 3 XPB            | 1395-55″   | 880-35″    | 705-28″    | 2500                 |