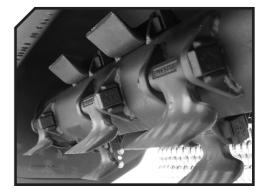

## **CHARACTERISTICS**

- ▶ Non-wear steel-plate chassis, thickness 6 mm.
- ▶ Rotor POLSER of Ø 420 mm.
- Mulcher for excavators having a weight between 3.5 and 6 T.
- ► 3 XPB side belt transmission.
- Double safety chains.
- ▶ High speed and high strength bearings.

## Rotor with forged hammers

| G  | N° BELTS<br>TYPE | B A A      |            |            | .0.                  |
|----|------------------|------------|------------|------------|----------------------|
|    |                  | A<br>mm-in | B<br>mm-in | C<br>mm-in | RPM<br>Rotor<br>max. |
| 50 | 3 XPB            | 995-40″    | 880-35″    | 705-28″    | 2500                 |
| 90 | 3 XPB            | 1195-48″   | 880-35″    | 705-28″    | 2500                 |
| 40 | 3 XPB            | 1395-55″   | 880-35″    | 705-28″    | 2500                 |