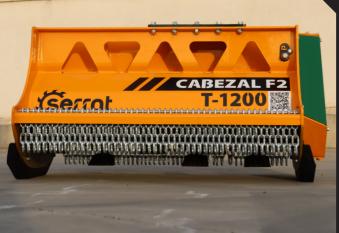

## **CHARACTERISTICS**

- ▶ Non-wear steel-plate chassis, thickness 6 mm.
- ▶ Rotor POLSER of Ø 420 mm.
- Mulcher for excavators having a weight between 3.5 and 6 T.
- ► 3 XPB side belt transmission.
- Double safety chains.
- ▶ High speed and high strength bearings.

reinforce the chassis, giving the possibility

Suitable for the maintenance of greenspaces,

riverbanks, bushes up to 60 mm of diameter.

having a weight between 3,5 and 6 t.

- Skid shoes.
- Model built under EC Normative.