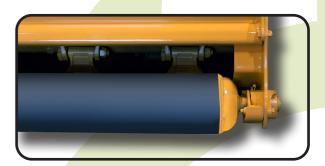

weight between 3,5 and 6 t.

- Skid shoes.
- Model built under EC Normative.

Safety indicators visible to personnel.







## **OPTIONS**



HighCut System



► Hooking



Tel. (+34) 974 417 830 www.serrat.com - comercial@serrat.com



## Rotor with forged hammers



| G  | N° BELTS<br>TYPE | B A A      |            |            | .0.                  |
|----|------------------|------------|------------|------------|----------------------|
|    |                  | A<br>mm-in | B<br>mm-in | C<br>mm-in | RPM<br>Rotor<br>max. |
| 50 | 3 XPB            | 995-40″    | 880-35″    | 705-28″    | 2500                 |
| 90 | 3 XPB            | 1195-48″   | 880-35″    | 705-28″    | 2500                 |
| 40 | 3 XPB            | 1395-55″   | 880-35″    | 705-28″    | 2500                 |



Rear height-adjustable roller



## Ripper

121