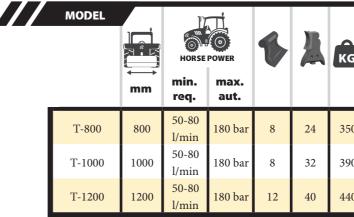

## Rotor with forged hammers

| G  | N° BELTS<br>TYPE | B A A      |            |            | .0.                  |
|----|------------------|------------|------------|------------|----------------------|
|    |                  | A<br>mm-in | B<br>mm-in | C<br>mm-in | RPM<br>Rotor<br>max. |
| 50 | 3 XPB            | 995-40″    | 880-35″    | 705-28″    | 2500                 |
| 90 | 3 XPB            | 1195-48″   | 880-35″    | 705-28″    | 2500                 |
| 40 | 3 XPB            | 1395-55″   | 880-35″    | 705-28″    | 2500                 |