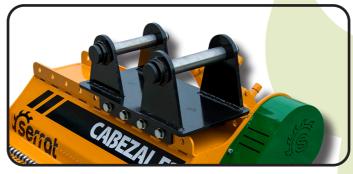

► Hydraulic gear motor.

of several positions of use.

► Valve of recirculation incorporated into the motor.

Mulcher for excavators and special carriers

Steel-plate chassis of 6 mm with the hooking

screwed on the top of the mulcher, which

reinforce the chassis, giving the possibility

Suitable for the maintenance of greenspaces,

riverbanks, bushes up to 60 mm of diameter.

having a weight between 3,5 and 6 t.

- Skid shoes.
- Model built under EC Normative.