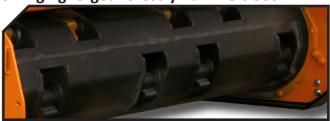

# SETTOL CABEZAL F5 -FIXE TOP- 625+ CO

Adaptable for excavators and special carriers having a weight between 25 and 50 t.

Steel-plate chassis of 10 mm with the hooking screwed on the top of the mulcher which reinforce the chassis, giving the possibility of several positions of use.

Suitable for the maintenance of forest, riverbanks, bushes up to 250 mm of diameter.

# **CHARACTERISTICS**

- ► Non-wear steel-plate chassis, thickness 10 mm.
- ▶ Rotor POLSER + of Ø 625 mm.
- ► Mulcher for excavators having a weight between 25 and 50 T.
- ▶ 5 XPC side belt transmission.
- ▶ Double safety chains. ► Swinging forged forestry hammers 360° or fixed tooth with tip in tungsten or blades DRR.