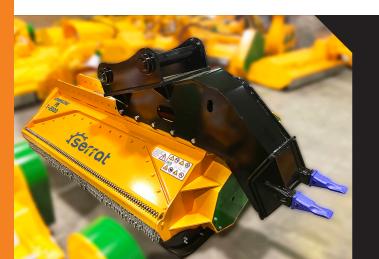

# SETTOL CABEZAL F5 -FIXE TOP- 625+ CO

Adaptable for excavators and special carriers having a weight between 25 and 50 t.

Steel-plate chassis of 10 mm with the hooking screwed on the top of the mulcher which reinforce the chassis, giving the possibility of several positions of use.

# **CHARACTERISTICS**

- ► Non-wear steel-plate chassis, thickness 10 mm.
- ▶ Rotor POLSER + of Ø 625 mm.
- ► Mulcher for excavators having a weight between 25 and 50 T.
- ▶ 5 XPC side belt transmission.
- ▶ Double safety chains. ► Swinging forged forestry hammers 360° or fixed tooth with tip in tungsten or blades DRR.