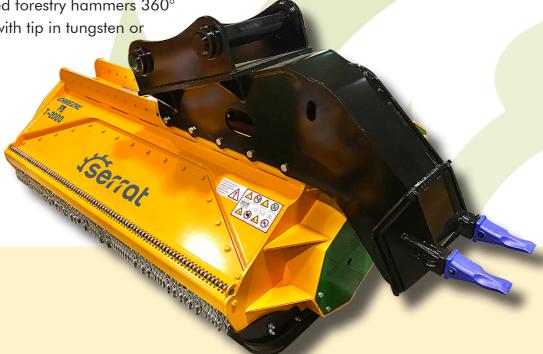

# SETTOL CABEZAL F5 -FIXE TOP- 625+ CO

Adaptable for excavators and special carriers having a weight between 25 and 50 t.

Steel-plate chassis of 10 mm with the hooking screwed on the top of the mulcher which reinforce the chassis, giving the possibility of several positions of use.

# **CHARACTERISTICS**

- ► Non-wear steel-plate chassis, thickness 10 mm.
- ▶ Rotor POLSER + of Ø 625 mm.
- ► Mulcher for excavators having a weight between 25 and 50 T.
- ▶ 5 XPC side belt transmission.
- ▶ Double safety chains. ► Swinging forged forestry hammers 360° or fixed tooth with tip in tungsten or blades DRR.