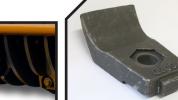

# **CHARACTERISTICS**

- ► Non-wear steel-plate chassis, thickness 10 mm.
- ▶ Rotor POLSER + of Ø 625 mm.
- ► Mulcher for excavators having a weight between 25 and 50 T.
- ▶ 5 XPC side belt transmission.
- ▶ Double safety chains. ► Swinging forged forestry hammers 360° or fixed tooth with tip in tungsten or blades DRR.

- ▶ High speed and high strength bearings.
- ► Hydraulic engine with pistons.
- ► Valve of recirculation incorporated into the motor.
- ► Skid shoes.
- ► Model built under EC Normative.
- ▶ Safety indicators visible to personnel.

### Compact drive cover

Hydraulic engine with pistons

Swinging forged forestry hammers 360°

Fixed tooth with tip in tungsten

**Blades DRR** 

| i with tip | ill tulig | Stell |                       |
|------------|-----------|-------|-----------------------|
|            |           |       |                       |
| 1          |           | 60    | 200                   |
|            | 10        | 1120  | B                     |
|            |           |       |                       |
|            |           |       |                       |
|            |           |       | With tip in tungstein |