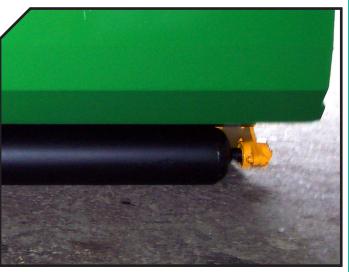

- ► Hydraulic unload.
- ▶ PTO 540 rpm.

bearing trees.

- ► Skid shoes.
- Height-adjustable rear roller.

Collection of aromatic plants.

- Model built under EC Normative.
- Safety indicators visible to personnel.

Great capacity of absorption for the withdrawal of leaves and all kinds of garbages

(tins, papers, bottles of plastic, bags, etc.).

Storage

► Freewheel

Long skid shoes

Rear height-adjustable roller

| KG   | N° BELTS<br>TYPE | A<br>mm-in | B<br>mm-in | C<br>mm-in |     |
|------|------------------|------------|------------|------------|-----|
| 1170 | 3 XPC            | 2060-81″   | 2179-86″   | 1558-61″   | 540 |
| 1255 | 3 XPC            | 2260-89″   | 2179-86″   | 1558-61″   | 540 |