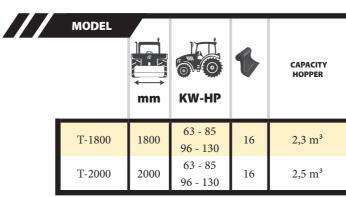

Great capacity of absorption for the withdrawal of leaves and all kinds of garbages

(tins, papers, bottles of plastic, bags, etc.).

Storage

► Freewheel

Long skid shoes

Rear height-adjustable roller

| KG   | N° BELTS<br>TYPE | A<br>mm-in | B<br>mm-in | C<br>mm-in |     |
|------|------------------|------------|------------|------------|-----|
| 1170 | 3 XPC            | 2060-81″   | 2179-86″   | 1558-61″   | 540 |
| 1255 | 3 XPC            | 2260-89″   | 2179-86″   | 1558-61″   | 540 |