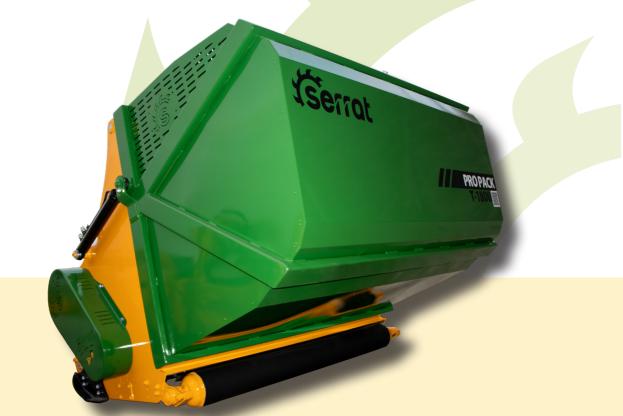

**PRO PACK** 

SEKURLAST

SEKURLAST 550 GIROSTOP > \*

Mulcher for the cut and withdrawal of grass and branches up to 80 mm of diameter. Cleanliness of gardens, facilities sports and withdrawal of pruning in vineyard and fruit-