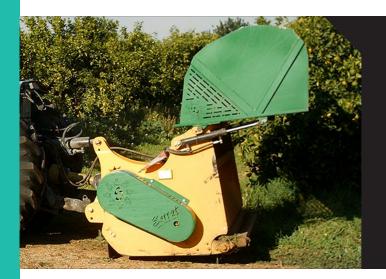

**PRO PACK** 

SEKURLAST

SEKURLAST 550 GIROSTOP > \*

Mulcher for the cut and withdrawal of grass and branches up to 80 mm of diameter. Cleanliness of gardens, facilities sports and withdrawal of pruning in vineyard and fruit-

Great capacity of absorption for the withdrawal of leaves and all kinds of garbages

(tins, papers, bottles of plastic, bags, etc.).

Storage

► Freewheel

Long skid shoes

Rear height-adjustable roller

| KG   | N° BELTS<br>TYPE | A<br>mm-in | B<br>mm-in | C<br>mm-in |     |
|------|------------------|------------|------------|------------|-----|
| 1170 | 3 XPC            | 2060-81″   | 2179-86″   | 1558-61″   | 540 |
| 1255 | 3 XPC            | 2260-89″   | 2179-86″   | 1558-61″   | 540 |