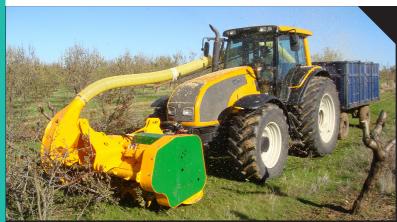

The SERRAT Biomass recovery mulcher consists in a pick-up rotor which lifts up the pruning of fruit trees, vineyard and branches in a second rotor to mulch it. It can be operated by tractors from 150 to 250 HP and 200 to 250 HP with power take off on the front lift.

In the case of a standard tractor with a front power takeoff, it's possible to hitch a trailer behind to store the mulched material.

Mulcher with double reversible hydraulic feeder (system BRALAKC). This mulcher is capable of mulching branches up to 100 - 120 mm of diameter. The size grading is adapted so that the material can be directly used in waste heat boiler of biomasse.