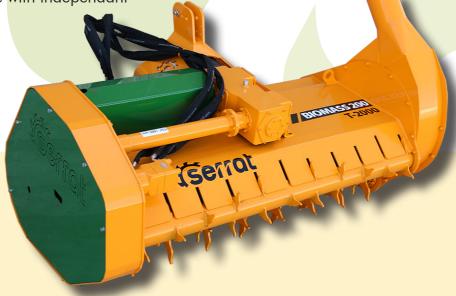

## CHARACTERISTICS

- ▶ 3 point hitch category II-III.
- ▶ Non-wear steel-plate chassis, thickness 10 mm. ▶ Cardan transmission with mechanical
- ▶ Double hydraulic feeder, system BRALAKC.
- ▶ 4 + 3 XPC side belt transmission.
- ▶ Rotor with system RHENDUEL of Ø 550 mm.
- ► Triple feed chain.
- ▶ Reaction and impulse turbine with independent transmission.
- ► Start system HIDRAHELP.
- ▶ PTO 1,000 rpm.
- ▶ Skid shoes.

- ▶ Rear height-adjustable roller Ø 270 mm.
- protection.
- ▶ It includes 6 meters of tube.
- ▶ Model built under EC Normative.
- ► Safety indicators visible to personnel.

## Reaction and impulse turbine

**Triple feed chain** 

Feeder BRALAKC

Hidrahelp

|   | MODEL  |      | 6.0                    | RHENDUEL | KG   | N° BELTS<br>TYPE |            |            |            |      |
|---|--------|------|------------------------|----------|------|------------------|------------|------------|------------|------|
|   |        | mm   | KW-HP                  |          |      |                  | A<br>mm-in | B<br>mm-in | C<br>mm-in |      |
| Ì | T-2000 | 2000 | 112 - 150<br>186 - 250 | 6 x 10   | 2498 | 4 + 3<br>XPC     | 2490-98"   | 1435-56"   | 1420-56"   | 1000 |
|   | T-2300 | 2300 | 112 - 150<br>186 - 250 | 6 x 11   | 2736 | 4 + 3<br>XPC     | 2790-110″  | 1435-56"   | 1420-56"   | 1000 |