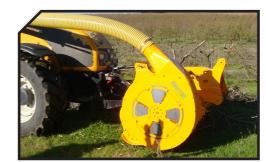

In the case of a standard tractor with a front power takeoff, it's possible to hitch a trailer behind to store the mulched material.

Mulcher with double reversible hydraulic feeder (system BRALAKC). This mulcher is capable of mulching branches up to 100 - 120 mm of diameter. The size grading is adapted so that the material can be directly used in waste heat boiler of biomasse.

## **OPTIONS**

**▶** Discharge chute

**Biomass**