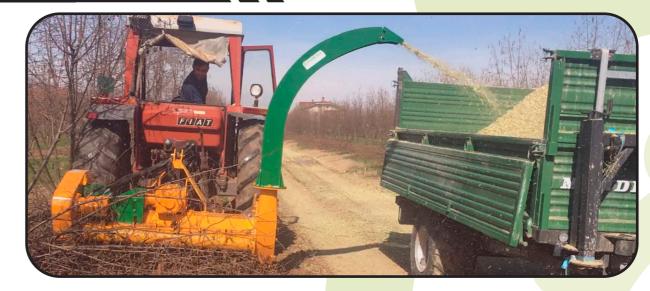

In the case of a standard tractor with a front power takeoff, it's possible to hitch a trailer behind to store the mulched material.

Mulcher with double reversible hydraulic feeder (system BRALAKC). This mulcher is capable of mulching branches up to 100 - 120 mm of diameter. The size grading is adapted so that the material can be directly used in waste heat boiler of biomasse.

## **OPTIONS**

**▶** Discharge chute

**Biomass**