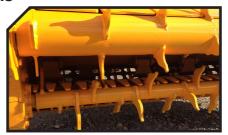

The SERRAT Biomass recovery mulcher consists in a pick-up rotor which lifts up the pruning of fruit trees, vineyard and branches in a second rotor to mulch it. It can be operated by tractors from 150 to 250 HP and 200 to 250 HP with power take off on the front lift.

## CHARACTERISTICS

- ▶ 3 point hitch category II-III.
- ▶ Non-wear steel-plate chassis, thickness 10 mm. ▶ Cardan transmission with mechanical
- ▶ Double hydraulic feeder, system BRALAKC.
- ▶ 4 + 3 XPC side belt transmission.
- ▶ Rotor with system RHENDUEL of Ø 550 mm.
- ► Triple feed chain.
- ▶ Reaction and impulse turbine with independent transmission.
- ► Start system HIDRAHELP.
- ▶ PTO 1,000 rpm.
- ▶ Skid shoes.

- ▶ Rear height-adjustable roller Ø 270 mm.
- protection.
- ▶ It includes 6 meters of tube.
- ▶ Model built under EC Normative.
- ► Safety indicators visible to personnel.