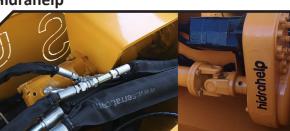

## CHARACTERISTICS

- ▶ 3 point hitch category II-III.
- ▶ Non-wear steel-plate chassis, thickness 10 mm. ▶ Cardan transmission with mechanical
- ▶ Double hydraulic feeder, system BRALAKC.
- ▶ 4 + 3 XPC side belt transmission.
- ▶ Rotor with system RHENDUEL of Ø 550 mm.
- ► Triple feed chain.
- ▶ Reaction and impulse turbine with independent transmission.
- ► Start system HIDRAHELP.
- ▶ PTO 1,000 rpm.
- ▶ Skid shoes.

## Reaction and impulse turbine

**Triple feed chain** 

Feeder BRALAKC

Hidrahelp

|   | MODEL  |      | 6.0                    | RHENDUEL | KG   | N° BELTS<br>TYPE |            |            |            |      |
|---|--------|------|------------------------|----------|------|------------------|------------|------------|------------|------|
|   |        | mm   | KW-HP                  |          |      |                  | A<br>mm-in | B<br>mm-in | C<br>mm-in |      |
| Ì | T-2000 | 2000 | 112 - 150<br>186 - 250 | 6 x 10   | 2498 | 4 + 3<br>XPC     | 2490-98"   | 1435-56"   | 1420-56"   | 1000 |
|   | T-2300 | 2300 | 112 - 150<br>186 - 250 | 6 x 11   | 2736 | 4 + 3<br>XPC     | 2790-110″  | 1435-56"   | 1420-56"   | 1000 |