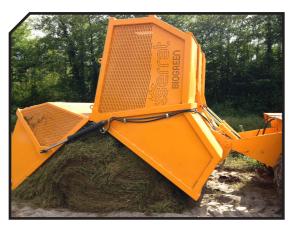

reas, roadsides and above all wetlands exporting the remains directly to a deposit or a trailer.

# **CHARACTERISTICS**

- ▶ Non-wear steel-plate chassis, thickness 8 mm.
- ▶ Rotor POLSER of Ø 600 mm.
- ► Gearbox SERRAT.
- ▶ 5 XPC side belt transmission.
- ► GIROSTOP system into the bolt of the hammer.
- ▶ Steel counter hammers.
- ▶ Reaction and impulse turbine with independant transmission.
- ▶ PTO 1,000 rpm.

- ► High speed and high strength bearings.
- ► Front protection curtain.
- System antiwire in rotor.
- ▶ Steel worm screw Ø 300 mm.
- ▶ Supports of bearing rotor in steel.
- ► Forged hammers SERRAT special "grass".
- ▶ Model built under EC Normative.
- ► Safety indicators visible to personnel.



### Recivering about 98% of the product from the ground



## Unloading to the ground



#### System antiwire in rotor



Lateral view. Settings on high flotation tractor



| MODEL  |      | <b>1</b> 0            | 8  | KG   | N° BELTS<br>TYPE | Property of the same of the sa |            |            |      |
|--------|------|-----------------------|----|------|------------------|----------------------------------------------------------------------------------------------------------------------------------------------------------------------------------------------------------------------------------------------------------------------------------------------------------------------------------------------------------------------------------------------------------------------------------------------------------------------------------------------------------------------