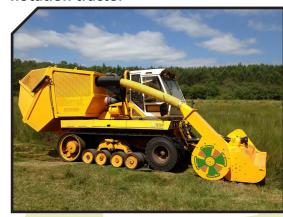

Biogreen mulcher, in just one operation and with the usual speed is able to cut and launch the grass and branches to a deposit to remove them from the ground.

With this special application SERRAT wants to contribute to the maintenace of natural areas, roadsides and above all wetlands exporting the remains directly to a deposit or a trailer.

### Recivering about 98% of the product from the ground

## Unloading to the ground