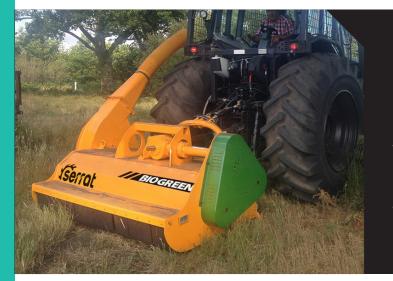

Biogreen mulcher, in just one operation and with the usual speed is able to cut and launch the grass and branches to a deposit to remove them from the ground.

With this special application SERRAT wants to contribute to the maintenace of natural areas, roadsides and above all wetlands exporting the remains directly to a deposit or a trailer.

**Biomass**