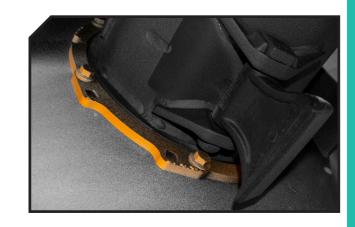

#### System antiwire in rotor

Lateral view. Settings on high flotation tractor

| MODEL  |      | <b>1</b> 0            | 8  | KG   | N° BELTS<br>TYPE | Property of the same of the sa |            |            |      |
|--------|------|-----------------------|----|------|------------------|--------------------------------------------------------------------------------------------------------------------------------------------------------------------------------------------------------------------------------------------------------------------------------------------------------------------------------------------------------------------------------------------------------------------------------------------------------------------------------------------------------------------------------------------------------------------------------------------------------------------------------------------------------------------------------------------------------------------------------------------------------------------------------------------------------------------------------------------------------------------------------------------------------------------------------------------------------------------------------------------------------------------------------------------------------------------------------------------------------------------------------------------------------------------------------------------------------------------------------------------------------------------------------------------------------------------------------------------------------------------------------------------------------------------------------------------------------------------------------------------------------------------------------------------------------------------------------------------------------------------------------------------------------------------------------------------------------------------------------------------------------------------------------------------------------------------------------------------------------------------------------------------------------------------------------------------------------------------------------------------------------------------------------------------------------------------------------------------------------------------------------|------------|------------|------|
|        | mm   | KW-HP                 |    |      |                  | A<br>mm-in                                                                                                                                                                                                                                                                                                                                                                                                                                                                                                                                                                                                                                                                                                                                                                                                                                                                                                                                                                                                                                                                                                                                                                                                                                                                                                                                                                                                                                                                                                                                                                                                                                                                                                                                                                                                                                                                                                                                                                                                                                                                                                                     | B<br>mm-in | C<br>mm-in |      |
| T-2000 | 2000 | 88 - 120<br>134 - 180 | 16 | 1505 | 5 XPC            | 2460-97"                                                                                                                                                                                                                                                                                                                                                                                                                                                                                                                                                                                                                                                                                                                                                                                                                                                                                                                                                                                                                                                                                                                                                                                                                                                                                                                                                                                                                                                                                                                                                                                                                                                                                                                                                                                                                                                                                                                                                                                                                                                                                                                       | 1150-45"   | 950-37"    | 1000 |
| T-2300 | 2300 | 88 - 120<br>134 - 180 | 20 | 1700 | 5 XPC            | 2760-109"                                                                                                                                                                                                                                                                                                                                                                                                                                                                                                                                                                                                                                                                                                                                                                                                                                                                                                                                                                                                                                                                                                                                                                                                                                                                                                                                                                                                                                                                                                                                                                                                                                                                                                                                                                                                                                                                                                                                                                                                                                                                                                                      | 1150-45"   | 950-37"    | 1000 |