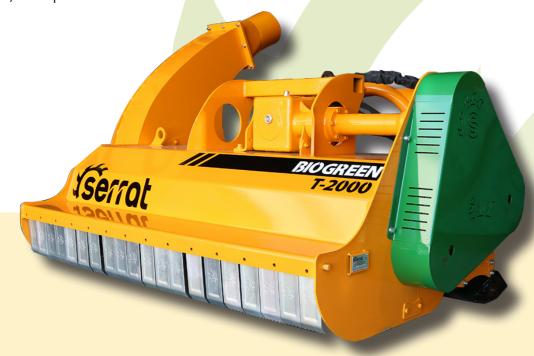

# **CHARACTERISTICS**

- ▶ Non-wear steel-plate chassis, thickness 8 mm.
- ▶ Rotor POLSER of Ø 600 mm.
- ► Gearbox SERRAT.
- ▶ 5 XPC side belt transmission.
- ► GIROSTOP system into the bolt of the hammer.
- ▶ Steel counter hammers.
- ▶ Reaction and impulse turbine with independant transmission.
- ▶ PTO 1,000 rpm.

- ► High speed and high strength bearings.
- ► Front protection curtain.
- System antiwire in rotor.
- ▶ Steel worm screw Ø 300 mm.
- ▶ Supports of bearing rotor in steel.
- ► Forged hammers SERRAT special "grass".
- ▶ Model built under EC Normative.
- ► Safety indicators visible to personnel.